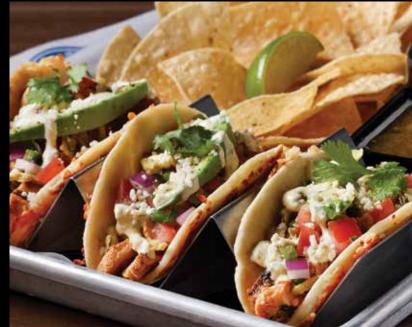

#### GREEN CHILE CHICKEN TACOS \*RECRAFTED RECIPE\*

House-made cheese-crusted flour tortillas stuffed with grilled chicken topped with green chile salsa, crispy jalapeños, fresh pico de gallo, sliced avocado, Cotija cheese, cilantro and drizzled with house-made Aji Amarillo crema. Served with salsa verde, jalapeño white queso and tortilla chips. **12.29** 1403 CALS. **SUBSTITUTE LETTUCE WRAPS AT NO ADDITIONAL COST**<sup>+</sup>