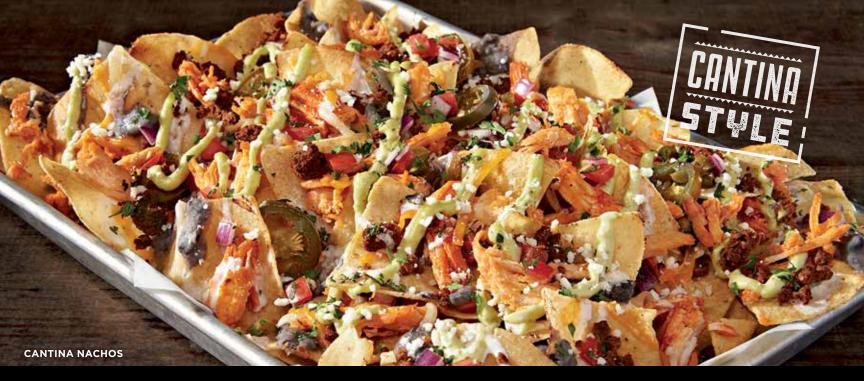

#### **CANTINA NACHOS**

YOUR CHOICE OF GREEN CHILE STEAK OR BUFFALO CHICKEN

With spicy chorizo sausage, jalapeño white queso, shredded cheeses, sofrito black bean blend, pickled jalapeños, fresh pico de gallo, cilantro and drizzled with house-made Aji Amarillo crema. **12.99** Steak 2688 CALS. or Chicken 2689 CALS.