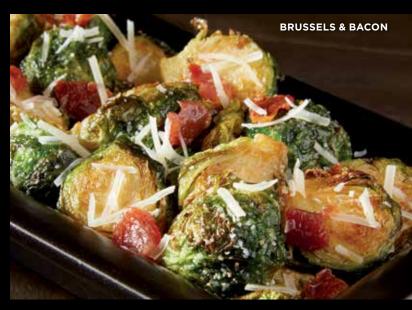

#### **NEW!** BRUSSELS & BACON

Caramelized Brussels sprouts with bacon and shredded Parmesan. **X.XX** 891 CALS.