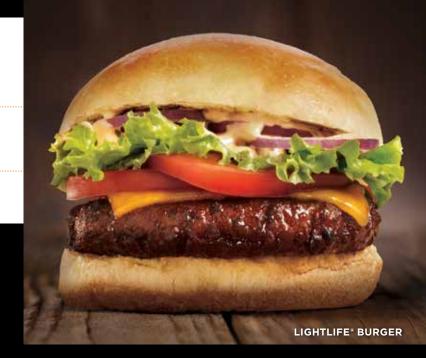

#### **NEW! LIGHTLIFE® BURGER**

Each plant-based Lightlife patty packs 20g of protein! Served with American cheese, lettuce, tomato, onions, pickles and garlic aioli. **13.99** 1341 CALS.

SUBSTITUTE ANY BURGER WITH LIGHTLIFE" Burger Patty for an additional \$1.99:

100% PLANT-BASED BURGER PATTY! 🏊

H HEALTHY HALD • BETTER CHOICES TO FIT YOUR EVERYDAY LIFESTYLE

LIGHTLIFE® and the LIGHTLIFE® logo are trademarks of Greenleaf Foods SPC

E BACON BURGER

A 2,000 calorie diet is used as the basis for general nutrition advice. However, individual calorie needs may vary. Additional nutrition information is available upon request. <sup>+</sup> Calories and nutritionals will be modified when substitutions are made.