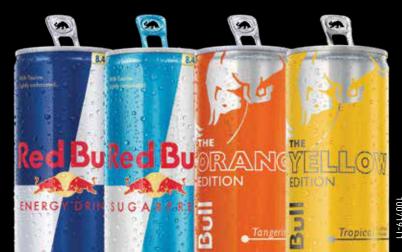

#### **RED BULL**

Red Bull Energy Drink Red Bull Sugarfree

Red Bull Orange Edition (tangerine) Red Bull Yellow Edition (tropical)