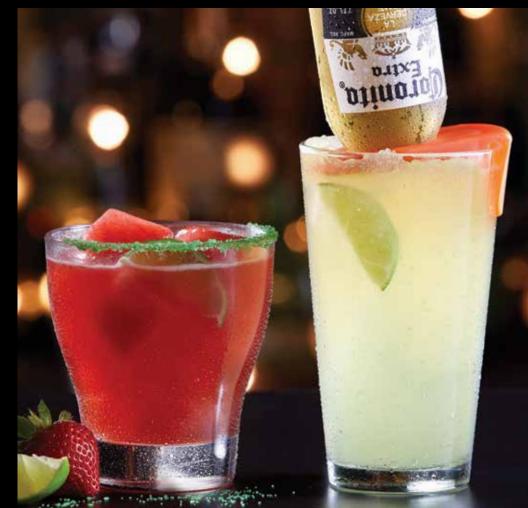

## MARGARITAS

OUR MARGARITA MIX IS MADE FRESH IN-HOUSE WITH 100% NATURAL LIME JUICE.

#### STRAWBERRY WATERMELON MARGARITA ►► ONLY ® D&B

Sauza Silver Tequila, DeKuyper Triple Sec, watermelon puree and strawberry-infused ice cubes. 283 CALS.

MADE WITH BERRY BLOCKS

CORIGINAL CORONARITA™ 7 oz. Coronita, Sauza Silver Tequila and DeKuyper Triple Sec. 230 CALS.

#### STRAWBERRY MANGO MARGARITA

Sauza Silver Tequila, Cointreau, strawberry and mango purees. 207 CALS.

STRAWBERRY WATERMELON MARGARITA • ORIGINAL CORONARITA™

HAND-CRAFTED Cocktails