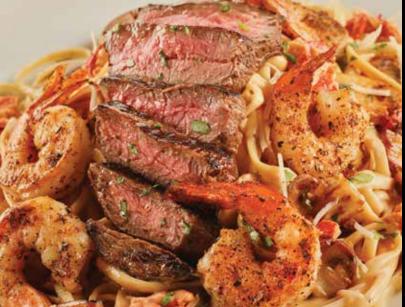

00719-T1

Gratuity is not included. 18% gratuity suggested.

BISTRO STEAK & SHRIMP WITH LOBSTER ALFREDO LINGUINE\*

## SISTRO STEAK & SHRIMP WITH LOBSTER ALFREDO LINGUINE

Fire-grilled, house-marinated 5 oz. sirloin steak, shrimp, mushrooms, roasted tomatoes and lobster Alfredo sauce. **19.49** 1438 CALS.