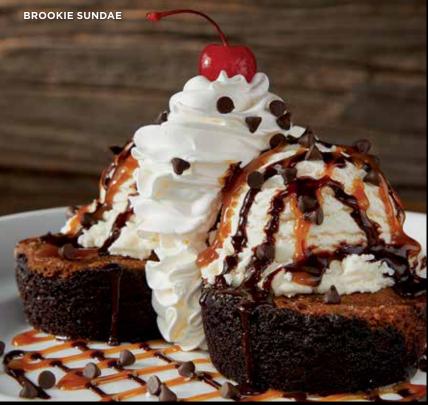

#### S BROOKIE SUNDAE

A pair of warm, gooey Brookies – a giant chocolate brownie and a chocolate chip cookie made with **GHIRARDELLI** chocolate baked into one – topped with vanilla ice cream and chocolate & caramel sauces. **8.89** 1550 CALS.