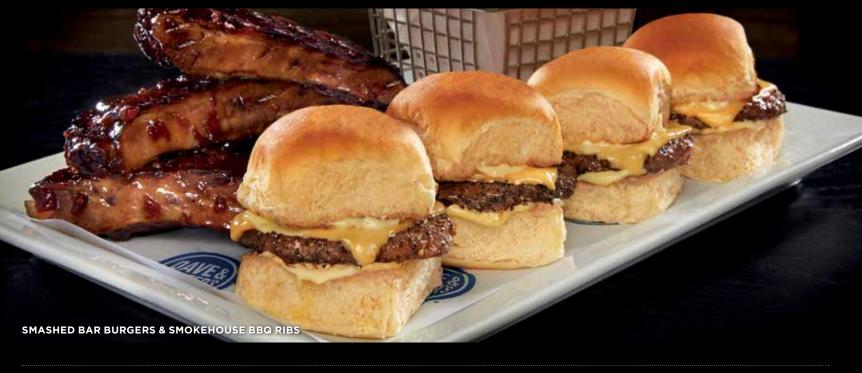

#### **SMASHED BAR BURGERS & SMOKEHOUSE BBQ RIBS**

Four smashed sliders and "St. Louis-style" pork ribs slow-cooked and basted in honey bourbon BBQ sauce. **17.29** 1976 CALS.