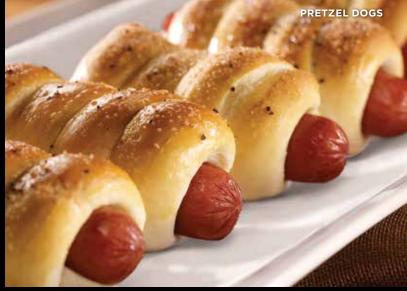

#### PRETZEL DOGS

All-beef franks baked in pretzel dough served with smoky sweet-heat dipping sauce. **10.99** 1030 CALS.