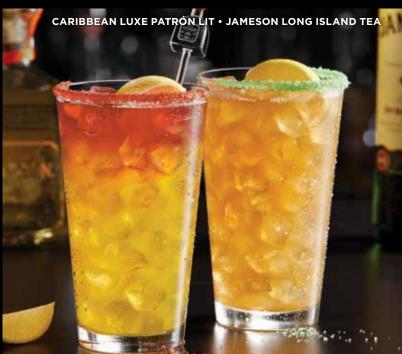

#### **CARIBBEAN LUXE PATRÓN LIT**

Patrón Reposado Tequila, Grey Goose Vodka, Bacardi Superior Rum, Grand Marnier, mango puree, house-made sweet 'n' sour and cranberry juice. 254 CALS.

#### JAMESON LONG ISLAND TEA \*RECRAFTED RECIPE\*

Jameson Irish Whiskey, Absolut Vodka, Bacardi Superior Rum, Cointreau, peach puree, house-made sweet 'n' sour and Coca-Cola. 212 CALS.