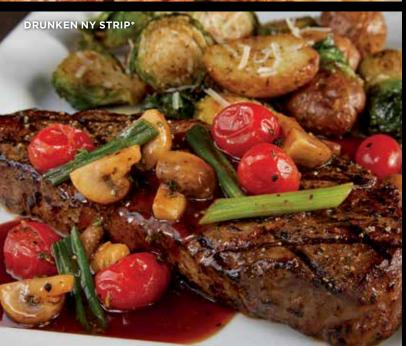

#### **NEW!** DRUNKEN NY STRIP\*

Fire-grilled, bourbon-marinated 12 oz. New York strip topped with bourbon peppercorn au jus, sautéed button mushrooms, charred grape tomato and green onion. Served with a side of roasted mini potatoes and caramelized Brussels sprouts with bacon and shredded Parmesan. **XX.XX** 1621 CALS.