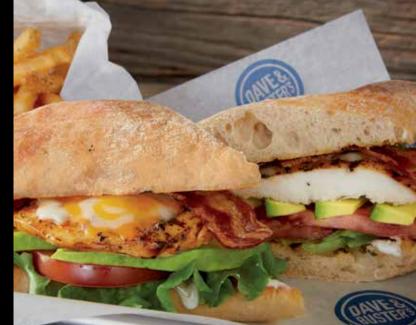

#### **NEW!** GRILLED CHICKEN AVOCADO RANCH SANDWICH

Marinated all-natural chicken breast on toasted ciabatta with applewood smoked bacon, cheddar and mozzarella cheeses, avocado, lettuce, tomato, and ranch dressing served with french fries. **XX.XX** 1339 CALS.