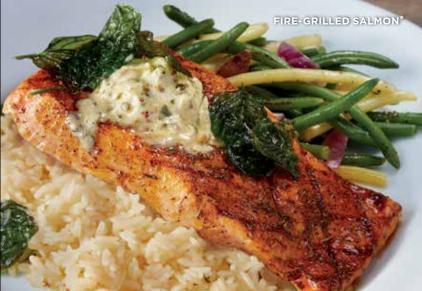

#### FIRE-GRILLED SALMON<sup>\*</sup> H

Center-cut Atlantic salmon grilled with Louisiana spices and peppercorn garlic butter. Served with garlic green bean medley and jasmine rice. **16.99** 886 CALS.