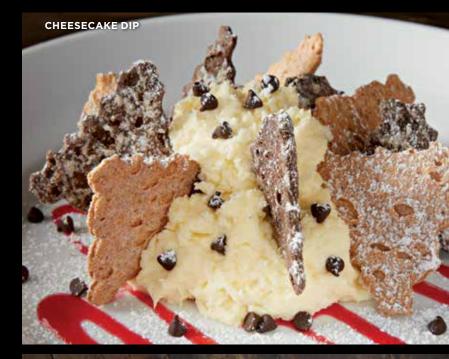

#### **NEW!** CHEESECAKE DIP

Everything you love about cheesecake, minus the fork! Rich & creamy cheesecake filling with cookies & cream and classic sugar crisps served with mini chocolate chips, powdered sugar and raspberry sauce. **8.99** 934 CALS.