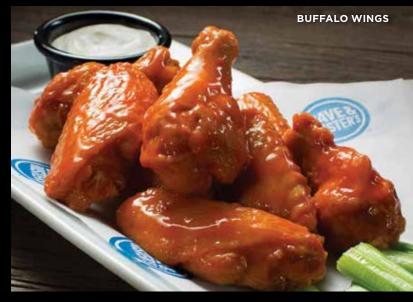

#### **BUFFALO WINGS (REGULAR OR BONELESS)**

Eight wings with Ranch or Bleu Cheese dressing. Regular **10.99** 866 CALS. Boneless **9.99** 712 CALS.

Add french fries 1.49 428 CALS.