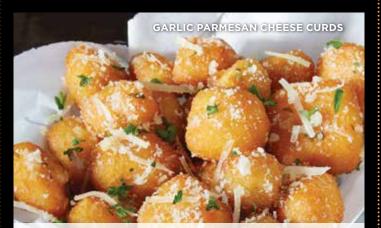

#### GARLIC PARMESAN CHEESE CURDS \* RECRAFTED RECIPE\* Served with rustic marinara sauce. 9.49 1287 CALS.

WITH EVERY PURCHASE OF GARLIC PARMESAN CHEESE CURDS, <sup>\$</sup>1 IS DONATED TO MAKE-A-WISH®