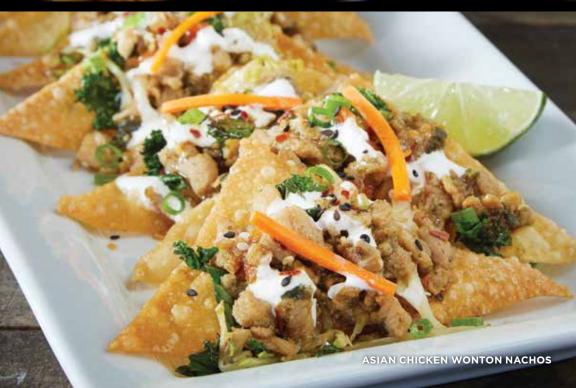

#### ASIAN CHICKEN WONTON NACHOS H

All-natural ginger sesame chicken sausage tossed in Sriracha honey soy glaze with roasted Asian slaw and drizzled with house-made ginger lime crema. **8.99** 617 CALS.