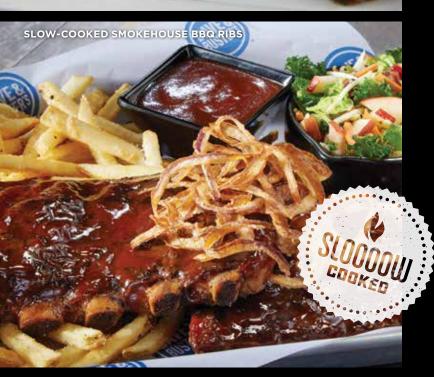

#### 🛠 SLOW-COOKED SMOKEHOUSE BBQ RIBS

A D&B classic! Same recipe since Day 1: slow-cooked, made-from-scratch, "St. Louis-style" ribs basted in honey bourbon BBQ sauce and topped with crispy frazzled onions. Served with french fries and fresh apple slaw. Half Rack **16.49** 1667 CALS. Full Rack **22.99** 2324 CALS.