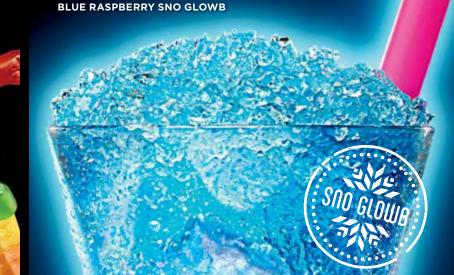

#### **BLUE RASPBERRY SNO GLOWB**

Snow cone with JOLLY RANCHER Blue Raspberry Syrup and Sprite, served with a light-up, color-changing "ice cube" and a color-changing straw! **4.99** 295 CALS.