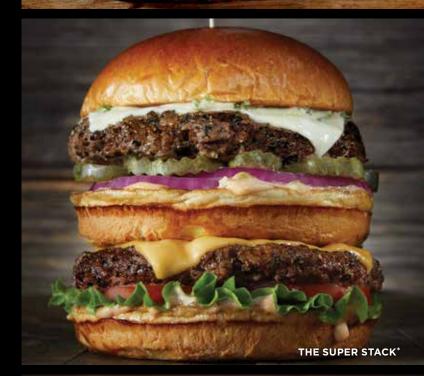

#### **NEW! THE SUPER STACK<sup>\*</sup>**

Weighing in at over 1 LB. – this burger comes topped with yellow & white American cheese, lettuce, tomato, onions, pickles, house-made garlic aioli, and D&B's house sauce. **14.99** 1849 CALS.