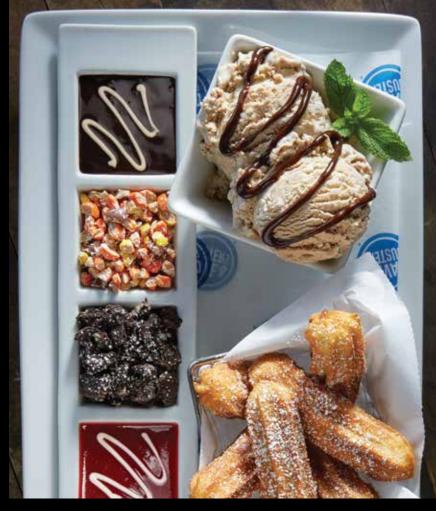

#### **BUILD-YOUR-OWN CHURRO SUNDAE**

A mix of chocolate-filled and caramel-filled warm churros coated in cinnamon sugar served with brown sugar cinnamon ice cream and an assortment of toppings including chocolate sauce, OREO Cookie crumbles, crushed Reese's Pieces and raspberry sauce to make it your own. **12.99** 1687 CALS.