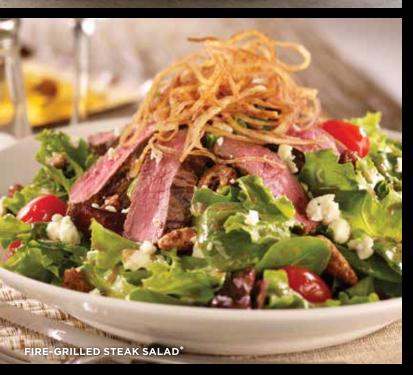

#### **FIRE-GRILLED STEAK SALAD**\*

House-marinated grilled steak, spring mix, grape tomatoes, crumbled bleu cheese, candied pecans and Balsamic Herb Vinaigrette with crispy frazzled onions. **12.99** 595 CALS.