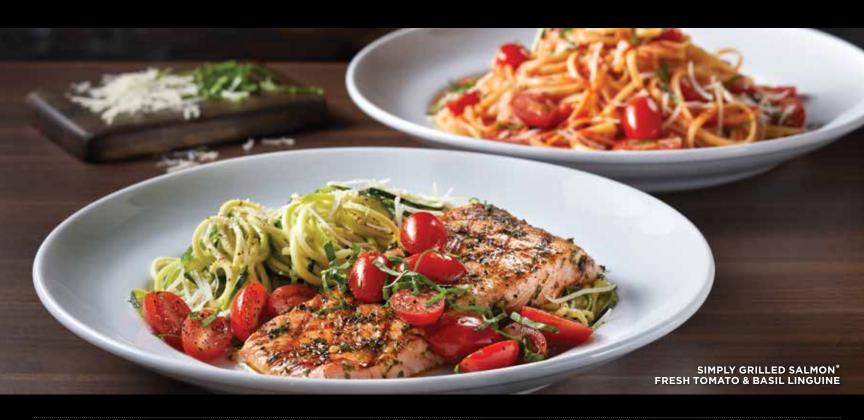

#### NEW! SIMPLY GRILLED

YOUR CHOICE OF ALL-NATURAL CHICKEN BREAST OR CENTER-CUT ATLANTIC SALMON\*

Flame-grilled and lightly brushed with house-made garlic herb infused olive oil. Served over sautéed zucchini noodles with fresh tomatoes and basil. Chicken **14.99** 613 CALS. or Salmon **17.99** 833 CALS.