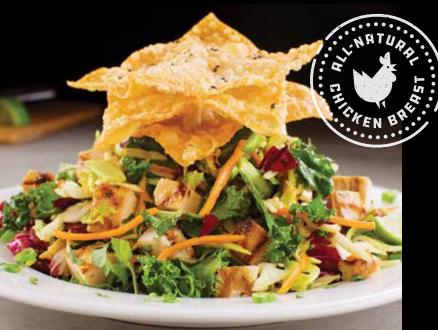

#### THAI CHICKEN SUPERFOOD CHOPPED SALAD

A blend of Brussels sprouts, kale, cabbage and shaved vegetables with fire-grilled chicken, cilantro and scallions tossed in a zesty Thai Ginger Peanut dressing with crispy wonton chips. **9.99** 482 CALS.