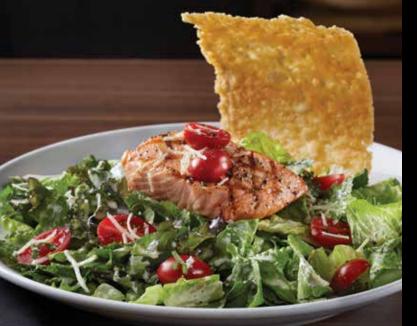

#### **GRILLED SALMON<sup>\*</sup> & BABY KALE CAESAR**

Baby kale, arugula and romaine, tossed in Roasted Garlic Caesar with a 4 oz. grilled Center-cut Atlantic salmon, shredded Parmesan, fresh tomatoes & basil, and a giant Parmesan crisp baked fresh in-house. **XX.XX** 670 CALS. ALSO AVAILABLE WITH FLAME-GRILLED CHICKEN.<sup>+</sup>