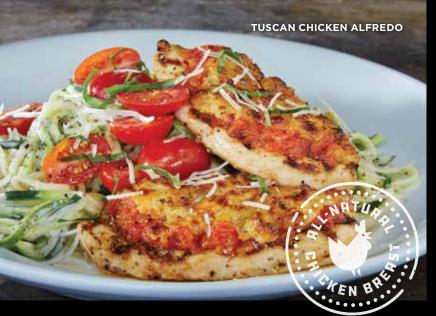

#### **NEW! TUSCAN CHICKEN ALFREDO**

Two fire-grilled chicken breasts topped with a house-made garlic Parmesan crust, served on Alfredo linguine with fresh tomatoes & basil. **14.99** 1320 CALS.