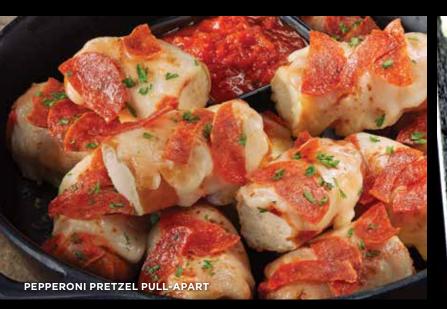

#### 😒 PEPPERONI PRETZEL PULL-APART

Baked Bavarian pretzel pieces topped with mozzarella, pepperoni and Parmesan with a rustic marinara dipping sauce. **11.59** 1274 CALS.